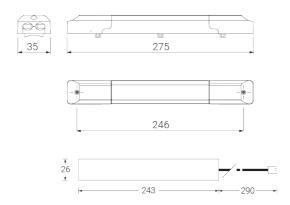

## **Item Information**

| Product code | Description                 | EAN/GTIN      | Net<br>Weight |         |        |        | Height<br>Inner Box |
|--------------|-----------------------------|---------------|---------------|---------|--------|--------|---------------------|
| 542098000900 | LEDPanelRC-SI U19 EM-kit 3h | 6941497702333 | 1.00 kg       | 1.08 kg | 490 mm | 390 mm | 150 mm              |