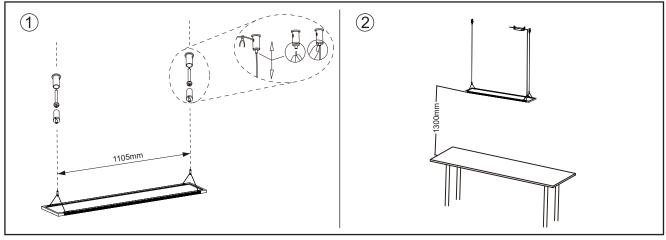

## **LED Panel Zenith**



Version date 08-08-2018 www.opple.com







## **Ceiling Mounting**



## Connection





In case of damage to the wire, it has to be replaced only by the manufacturer, distributor or by an expert, to avoid risks.



Caution:Any operation on LED module is forbidden while power-on.
Zur Vermeidung von Risiken müssen defekte Leitungen ausschließlich vom Hersteller, Inverkehrbringer oder Fachmann ausgetauscht werden.

Achtung: In Betrieb ist keine Arbeit am LED-Modul erlaubt.



The light source of this luminaire is not replaceable; when the light source reaches its end of life the whole luminaire shall be replaced.

Bluetooth Operating frequency: 2402-2480 MHz Bluetooth Max Transmission Power: <20dBm