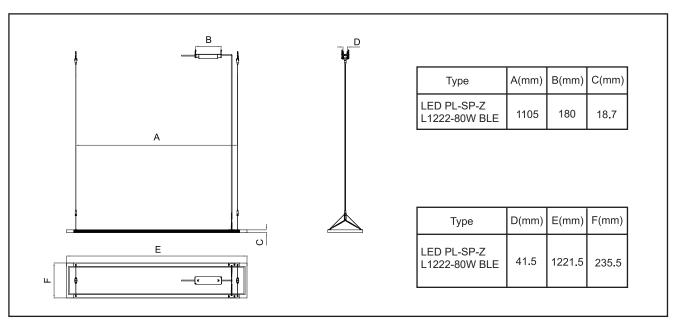

## **LED Panel Zenith**



Version date 08-08-2018 www.opple.com







## **Ceiling Mounting**



## Connection





In case of damage to the wire, it has to be replaced only by the manufacturer, distributor or by an expert, to avoid risks.



Caution:Any operation on LED module is forbidden while power-on.
Zur Vermeidung von Risiken müssen defekte Leitungen ausschließlich vom Hersteller, Inverkehrbringer oder Fachmann ausgetauscht werden.

Achtung: In Betrieb ist keine Arbeit am LED-Modul erlaubt.



The light source of this luminaire is not replaceable; when the light source reaches its end of life the whole luminaire shall be replaced.

Bluetooth Operating frequency: 2402-2480 MHz Bluetooth Max Transmission Power: <20dBm