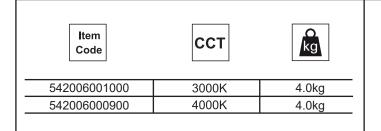

## **LED Panel Zenith**



Version date 08-08-2018 www.opple.com







## **Ceiling Mounting**



## Connection





In case of damage to the wire, it has to be replaced only by the manufacturer, distributor or by an expert, to avoid risks.



Caution:Any operation on LED module is forbidden while power-on.
Zur Vermeidung von Risiken müssen defekte Leitungen ausschließlich vom Hersteller, Inverkehrbringer oder Fachmann ausgetauscht werden.

Achtung: In Betrieb ist keine Arbeit am LED-Modul erlaubt.



The light source of this luminaire is not replaceable; when the light source reaches its end of life the whole luminaire shall be replaced.

Bluetooth Operating frequency: 2402-2480 MHz Bluetooth Max Transmission Power: <20dBm